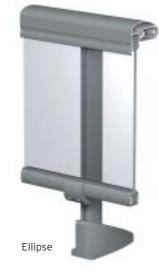

The RB 10 balustrade system offers a variety of aesthetic shapes: Functional, Ellipse or Softline. It is also possible to incorporate glass panels into the system, including plexiglas or acrylic sheets, which can either be added in front of or between the supporting rails, or directly mounted in the handrail.

## **STYLE VARIANTS**