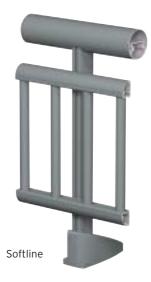

The RB 10 balustrade system offers a variety of aesthetic shapes: Functional, Ellipse or Softline. It is also possible to incorporate glass panels into the system, including plexiglas or acrylic sheets, which can either be added in front of or between the supporting rails, or directly mounted in the handrail.

## **STYLE VARIANTS**