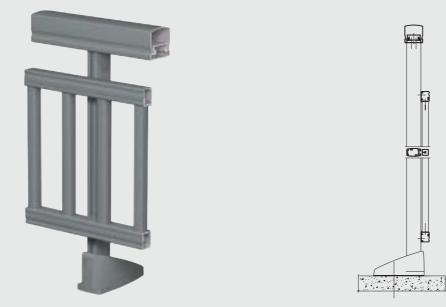

The RB 10 balustrade system offers a variety of aesthetic shapes: Functional, Ellipse or Softline. It is also possible to incorporate glass panels into the system, including plexiglas or acrylic sheets, which can either be added in front of or between the supporting rails, or directly mounted in the handrail.

## **STYLE VARIANTS**