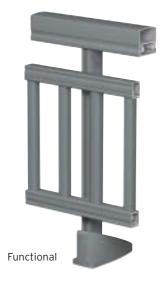

The RB 10 balustrade system offers a variety of aesthetic shapes: Functional, Ellipse or Softline. It is also possible to incorporate glass panels into the system, including plexiglas or acrylic sheets, which can either be added in front of or between the supporting rails, or directly mounted in the handrail.

## **STYLE VARIANTS**