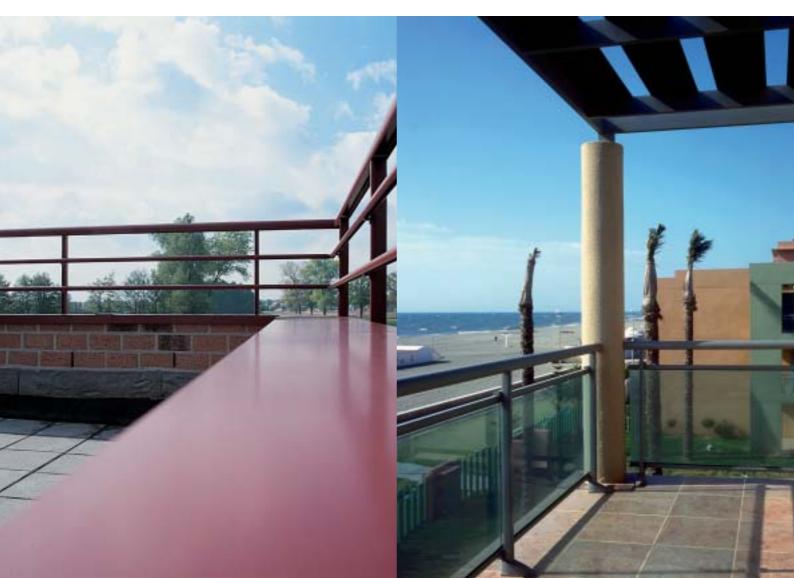

The RB 10 balustrade system offers a variety of aesthetic shapes: Functional, Ellipse or Softline. It is also possible to incorporate glass panels into the system, including plexiglas or acrylic sheets, which can either be added in front of or between the supporting rails, or directly mounted in the handrail.

RB 10 has been tested in recognised test centres according to the most stringent European standards and guarantees optimum levels of safety.