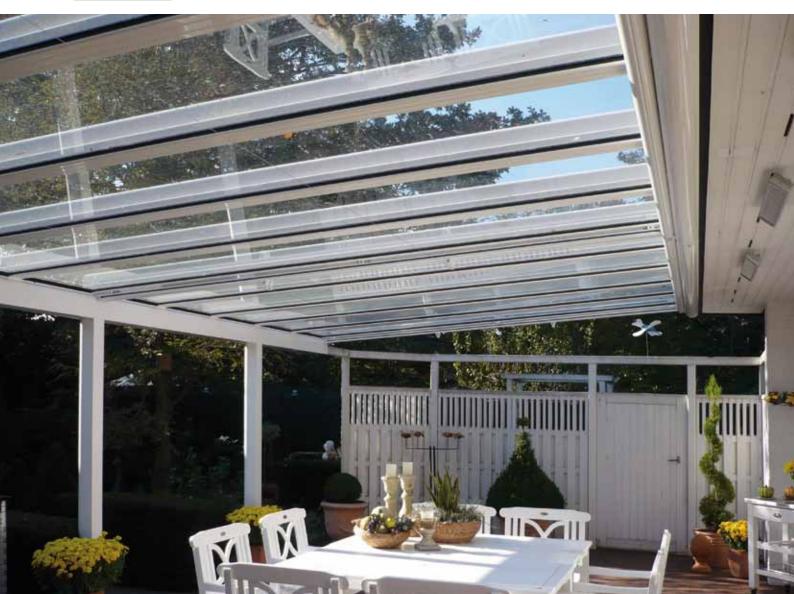

PR 100 is a non-insulated aluminium roof system that can be used as a terrace covering or a carport. PR 100 offers a range of rafters in different heights and widths so that high static requirements coming from snow load and own weight can be implemented without using steel reinforcements.

| TECHNICAL CHARACTERISTICS    |                       |
|------------------------------|-----------------------|
|                              |                       |
| Style variants               | SOFTLINE              |
| Height of rafter             | 100 - 150 mm          |
| Min. visible width of rafter | 75 - 105 mm           |
| Slope                        | 5° - 45°              |
| Glass thickness              | 8 - 37 mm             |
| Glazing method               | dry glazing with EPDM |