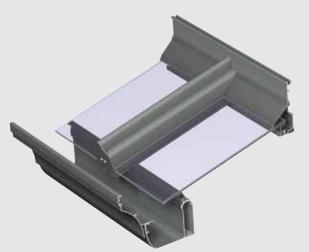

PR 100 is a non-insulated aluminium roof system that can be used as a terrace covering or a carport. PR 100 offers a range of rafters in different heights and widths so that high static requirements coming from snow load and own weight can be implemented without using steel reinforcements.