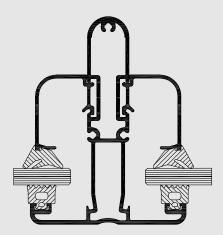

| TECHNICAL CHARACTERISTICS    |                       |
|------------------------------|-----------------------|
|                              |                       |
| Style variants               | SOFTLINE              |
| Height of rafter             | 100 - 150 mm          |
| Min. visible width of rafter | 75 - 105 mm           |
| Slope                        | 5° - 45°              |
| Glass thickness              | 8 - 37 mm             |
| Glazing method               | dry glazing with EPDM |